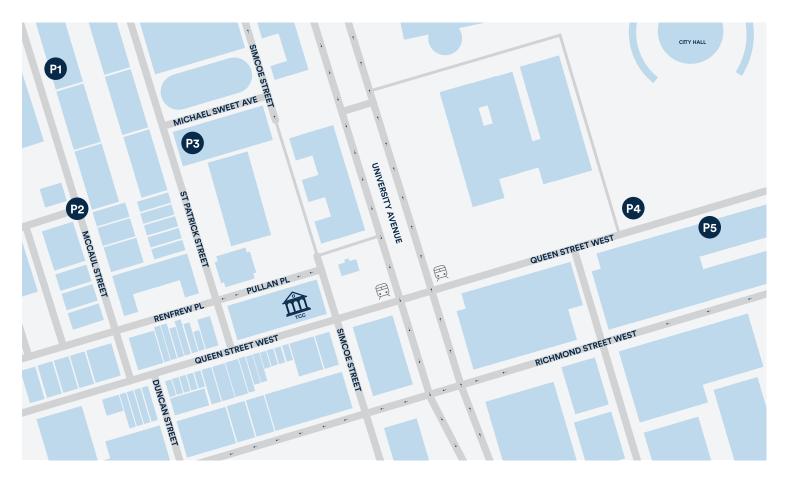

- Tax Court of Canada 180 Queen Street West Toronto, Ontario M5V 3L6 Canada
- \* Please confirm the floor and courtroom number before your hearing date.
- Pace Parking Ltd. (75 McCaul St.) Daily, \$4 per ½ hour, up to a \$16 day max (expires 8 p.m.)

 Impark (206 Simcoe St.) Monday to Friday, 4 a.m. to 4 p.m.
\$5 for the first hour + \$3 for every additional hour, up to a \$19 day max (expires 9 p.m.) Nathan Phillips Square Garage (110 Queen St. W) Daily, 7 a.m. to 6 p.m., \$3 per ½ hour, \$20 day max (expires at 6 p.m.)

P5 Unit Park at Four Seasons Centre (145 Queen St. W) Monday to Friday, 6 a.m. to 6:30 p.m. \$5 per ½ hour, up to a \$22 day max (expires 6:30 p.m.)